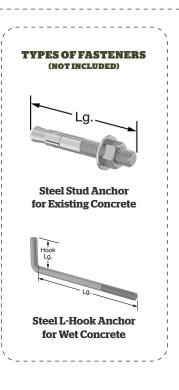

### **INSTALLATION**

Consult a professional to determine the correct installation hardware for your particular surface. If installing to a concrete pad, you will need to know the thickness of the pad to select proper hardware.