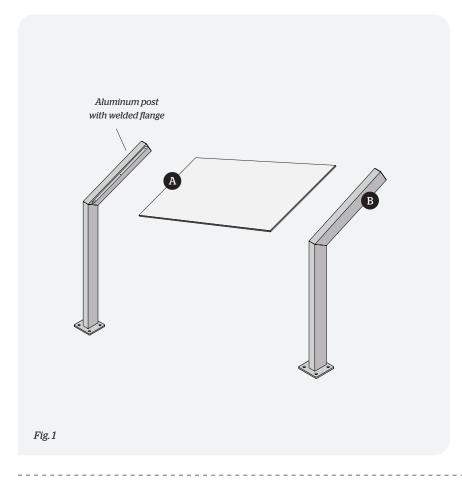

#### PARTS

- A Sign (×1)
- B Posts with welded flange (×2)

## **ASSEMBLY DIRECTIONS**

- 1. Unpack all parts and inspect for damaged or missing items.
- 2. Arrange all items for assembly using corrugated packaging to protect items from damage.
- 3. With two people, attach the sign panel to the flange welded to the post using hardware provided with the high pressure laminate sign. DO NOT OVERTIGHTEN.