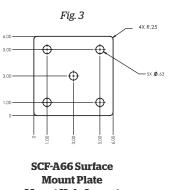

# NPS CANTILEVER STYLE RAMELESS PEDESTAL ASSEMBLY AND SURFACE MOUNT INSTALLATION



#### PARTS

- A Sign (×1)
- B Posts with welded flange (×2)

#### TOOLS

5/32" Allen driver

## **ASSEMBLY DIRECTIONS**

- 1. Unpack all parts and inspect for damaged or missing items.
- 2. Arrange all items for assembly using corrugated packaging to protect items from damage.
- 3. With two people, attach the sign panel to the flange welded to the post using hardware provided with the high pressure laminate sign. DO NOT OVERTIGHTEN.

# **SURFACE MOUNT**

### **INSTALLATION**

Consult a professional to determine the correct installation hardware for your particular surface. If installing to a concrete pad, you will need to know the thickness of the pad to select proper hardware.





**Mount Hole Layout** 

6×6×%" aluminum (with center drain hole)