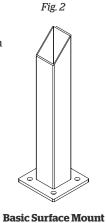

## **SURFACE MOUNT**

### INSTALLATION

Consult a professional to determine the correct installation hardware for your particular surface. If installing to a concrete pad, you will need to know the thickness of the pad to select proper hardware.