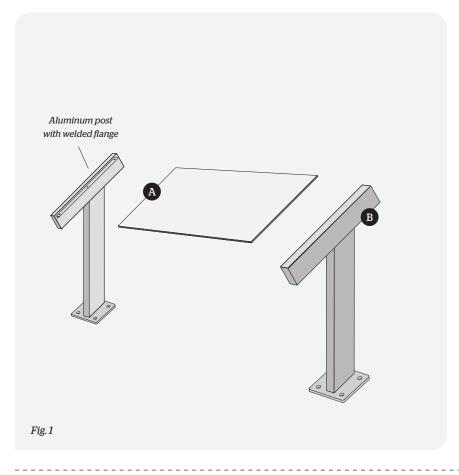

#### **PARTS**

- A Sign (×1)
- B Posts with welded flange (×2)

#### **ASSEMBLY DIRECTIONS**

- Unpack all parts and inspect for damaged or missing items.
- Arrange all items for assembly using corrugated packaging to protect items from damage.
- 3. With two people, attach the sign panel to the flange welded to the post using hardware provided with the high pressure laminate sign. DO NOT OVERTIGHTEN.