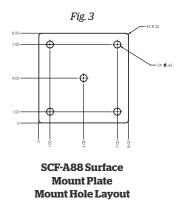

### INSTALLATION

Consult a professional to determine the correct installation hardware for your particular surface. If installing to a concrete pad, you will need to know the thickness of the pad to select proper hardware.

8×8×¾" aluminum (with center drain hole)