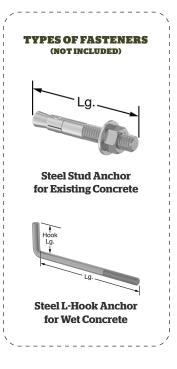

### INSTALLATION

Consult a professional to determine the correct installation hardware for your particular surface. If installing to a concrete pad, you will need to know the thickness of the pad to select proper hardware.