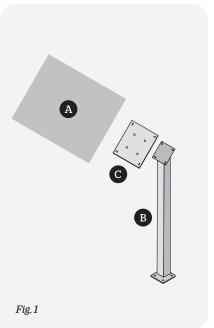

### **PARTS INCLUDED**

- A If ordered, high pressure laminate sign panel (×1) (Includes 4 screws to fasten sign panel to mount plate provided by the sign panel manufacturer. Check the sign panel packaging carefully.)
- B Sign post with welded 6"×6" plate (×1)
- Mount plate (12"×12", 12"×18", 16"×20")\*
  \*If ordered
- D ¼"×20 flat head screws (×4)

### **ASSEMBLY DIRECTIONS**

- 1. Unpack all parts and inspect for damaged or missing items.
- 2. Arrange all items for assembly using corrugated packaging to protect items from damage.

- Fasten surface mount plate to concrete pad, footing, deck or other surface with appropriate fasteners.
- 4. Attach mount plate (C) to 6"x6" post plate. Level and secure with flat head screws.
- 5. Attach self-supporting sign panel to the mount plate by passing fasteners (provided by the sign manufacturer) through the back side of the of the mount plate into the threaded holes in the backside of the sign panel. Level panel and tighten screws. DO NOT OVERTIGHTEN.