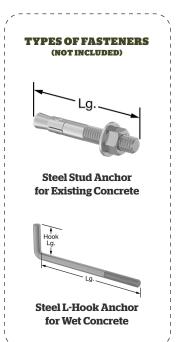

#### INSTALLATION

Consult a professional to determine the correct installation hardware for your particular surface. If installing to a concrete pad, you will need to know the thickness of the pad to select proper hardware.