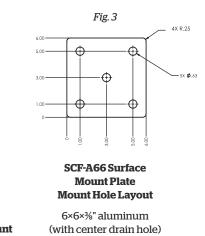

#### INSTALLATION

Consult a professional to determine the correct installation hardware for your particular surface. If installing to a concrete pad, you will need to know the thickness of the pad to select proper hardware.

**Basic Surface Mount** 