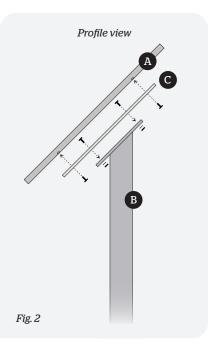

### **ASSEMBLY DIRECTIONS**

- 1. Unpack all parts and inspect for damaged or missing items.
- 2. Arrange all items for assembly using corrugated packaging to protect items from damage.

- Fasten surface mount plate to concrete pad, footing, deck or other surface with appropriate fasteners.
- 4. Attach mount plate (C) to 6"x6" post plate. Level and secure with flat head screws.
- 5. Attach self-supporting sign panel to the mount plate by passing fasteners (provided by the sign manufacturer) through the back side of the of the mount plate into the threaded holes in the backside of the sign panel. Level panel and tighten screws. DO NOT OVERTIGHTEN.