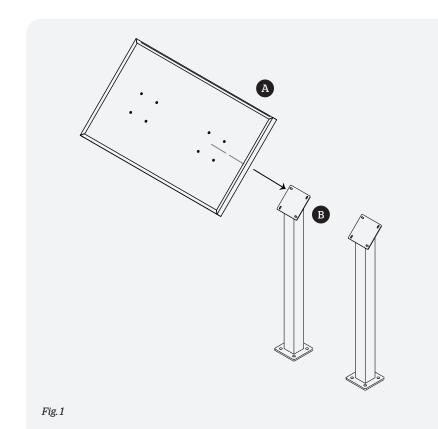

### PARTS INCLUDED

- A Sign frame with removable top rail (×1)
- B Posts with welded 6"×6" plate (×2)

• 1/4"×20 flat head screws (×8)\* \*Packaged in two sets of 4

#### **ASSEMBLY DIRECTIONS**

- 1. Unpack all parts and inspect for damaged or missing items.
- 2. Arrange all items for assembly, using corrugated packaging to protect items from damage.
- 3. Verify that removable rail is in top position.
- 4. Attach the frame to the post plates using the provided hardware ( ) and a 5/32" allen driver and 7/16" socket or wrench.