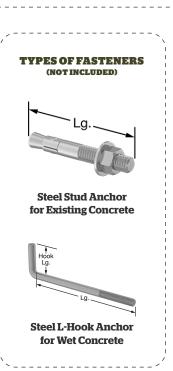

#### INSTALLATION

Consult a professional to determine the correct installation hardware for your particular surface. If installing to a concrete pad, you will need to know the thickness of the pad to select proper hardware.