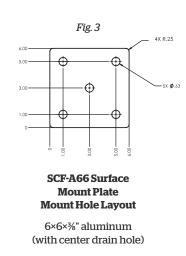

#### INSTALLATION

Consult a professional to determine the correct installation hardware for your particular surface. If installing to a concrete pad, you will need to know the thickness of the pad to select proper hardware.

**Basic Surface Mount** 

©2023, ALL RIGHTS RESERVED. VACKER INC.