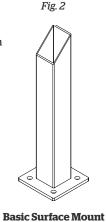

#### PARTS INCLUDED

- A Sign frame with removable top rail (×1)
- B Post with welded 6"×6" plate (×1)
- C 1/4"×20 flat head screws (×4)