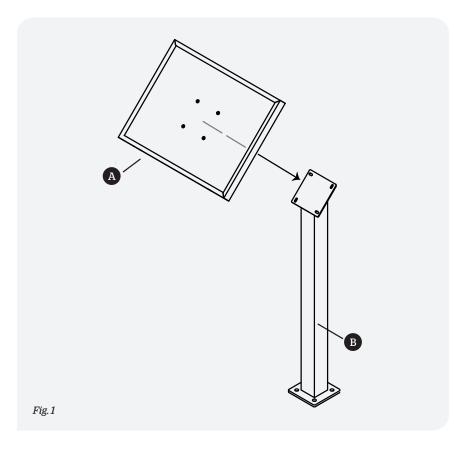

#### PARTS INCLUDED

- A Sign frame with removable top rail (×1)
- B Post with welded 6"×6" plate (×1)
- C 1/4"×20 flat head screws (×4)

#### **ASSEMBLY DIRECTIONS**

- 1. Unpack all parts and inspect for damaged or missing items.
- 2. Arrange all items for assembly using corrugated packaging to protect items from damage.
- 3. Verify that removable rail is in top position.
- 4. Attach the frame to the post plate using the provided hardware (C) and a 5/32" allen driver and 7/16" socket or wrench.