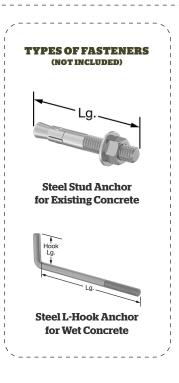

### **INSTALLATION**

Consult a professional to determine the correct installation hardware for your particular surface. If installing to a concrete pad, you will need to know the thickness of the pad to select proper hardware.