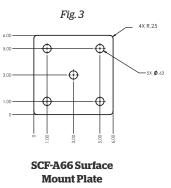

5/32" Allen driver

7/16" socket or wrench

#### PARTS INCLUDED

- A Sign frame with removable top rail (×1)
- B Post with welded 6"×6" plate (×1)
- C 1/4"×20 flat head screws (×4)

#### **ASSEMBLY DIRECTIONS**

- 1. Unpack all parts and inspect for damaged or missing items.
- 2. Arrange all items for assembly using corrugated packaging to protect items from damage.
- 3. Verify that removable rail is in top position.
- 4. Attach the frame to the post plate using the provided hardware (C) and a 5/32" allen driver and 7/16" socket or wrench.

# **SURFACE MOUNT**

### **INSTALLATION**

Consult a professional to determine the correct installation hardware for your particular surface. If installing to a concrete pad, you will need to know the thickness of the pad to select proper hardware.





**Mount Hole Layout** 

6×6×%" aluminum (with center drain hole)