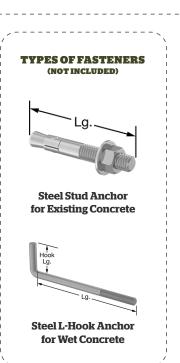

#### INSTALLATION

Consult a professional to determine the correct installation hardware for your particular surface. If installing to a concrete pad, you will need to know the thickness of the pad to select proper hardware.