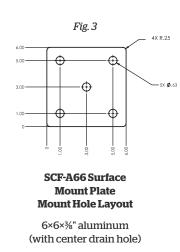

#### INSTALLATION

Consult a professional to determine the correct installation hardware for your particular surface. If installing to a concrete pad, you will need to know the thickness of the pad to select proper hardware.

**Basic Surface Mount** 

©2023, ALL RIGHTS RESERVED. VACKER INC.