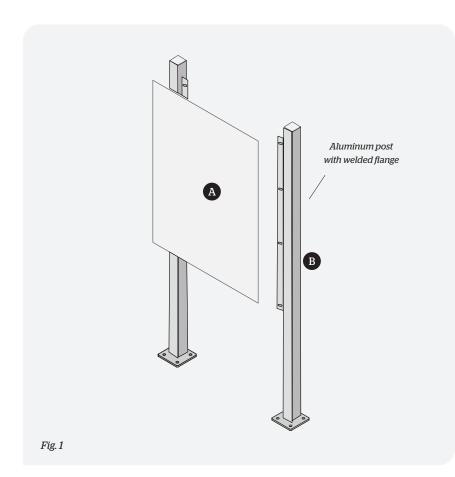

## PARTS

A Sign (×1)

B Posts with welded flange (×2)

#### **ASSEMBLY DIRECTIONS**

- 1. Unpack all parts and inspect for damaged or missing items.
- 2. Arrange all items for assembly using corrugated packaging to protect items from damage.
- 3. With two people, attach the sign panel to the flange welded to the post using hardware provided with the high pressure laminate sign. DO NOT OVERTIGHTEN.